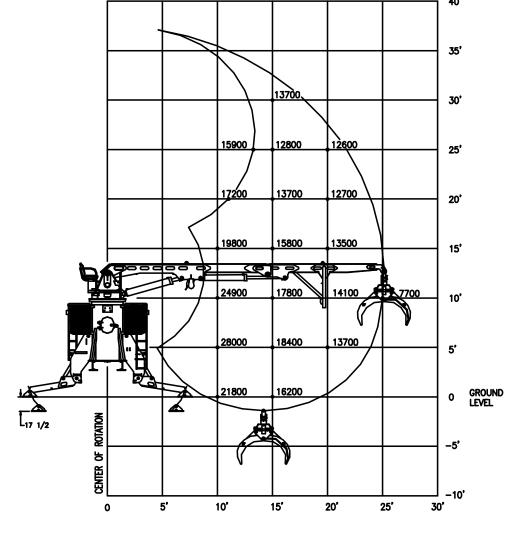

# Maximum rated lifting capacity @ 10 foot radius: 28,000 lbs.

• Boom Reach: 25 feet

#### Model 1028 Load/Range Chart

Model 1028